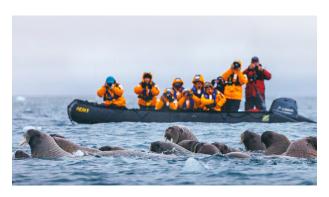

### SPITSBERGEN HIGHLIGHTS:

**Expedition in Brief** 

Duration: 7 Days

Ship: Ocean Adventurer Date: May 15 - 21, 2024