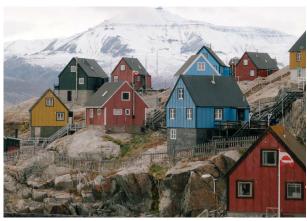

# GREENLAND EXPLORER:

Sail and Soar the Alpine Arctic

Duration: 11 Days

Ship: Ultramarine

Dates: September 14 - 24, 2024

September 22 - October 2, 2024

The Leader in Polar Adventures

Last Update: January 31, 2024