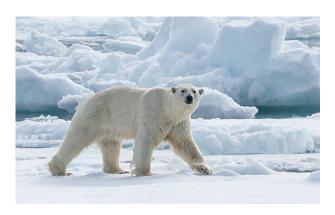

### SPITSBERGEN PHOTOGRAPHY:

Domain of the Polar Bear

Duration: 14 Days

Ship: Ultramarine

Date: May 10 - 23, 2024