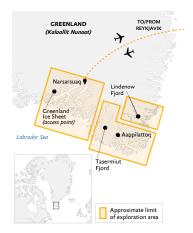

# GREENLAND EXPLORER:

Sail and Soar the Alpine Arctic

Duration: 11 Days

Ship: Ultramarine

Dates: September 14 - 24, 2024

September 22 - October 2, 2024

The Leader in Polar Adventures

Last Update: January 31, 2024