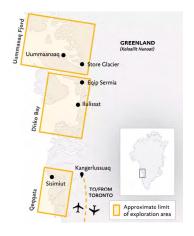

# GEMS OF WEST GREENLAND:

Fjords, Icebergs, and Culture

Duration: 12 Days

Ship: Ultramarine

Dates: July 14 - 25, 2024 July 23 - August 3, 2024