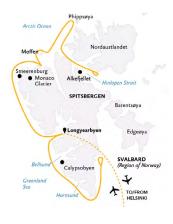

### SPITSBERGEN HIGHLIGHTS:

**Expedition in Brief** 

Duration: 7 Days

Ship: Ocean Adventurer Date: May 15 - 21, 2024

# SPITSBERGEN EXPLORER:

Wildlife Capital of the Arctic

Duration: 12 Days

Ship: Ocean Adventurer
Date: May 28 - June 8, 2024