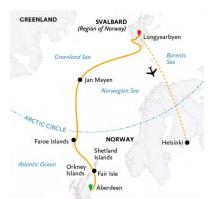

#### **ARCTIC SAGA:**

Exploring Spitsbergen via the Faroes and Jan Mayen

Duration: 14 Days

Ship: Ultramarine

Date: April 28 - May 11, 2024